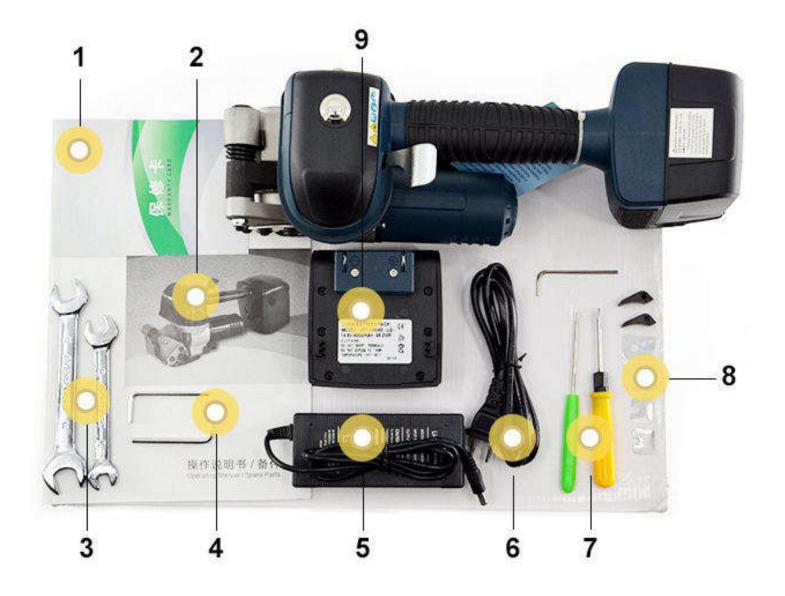

#### Large capacity battery

The large capacity battery is easy to use. It can pack 80-200 bags and match two batteries.

/

- 1 Warranty card 4 Hex wrench \* 3 7 screwdriver & steel cone
- 2 Instructions 5 charger 8 small accessories \* 6
- 3 wrench 6 charging cable 9 battery box