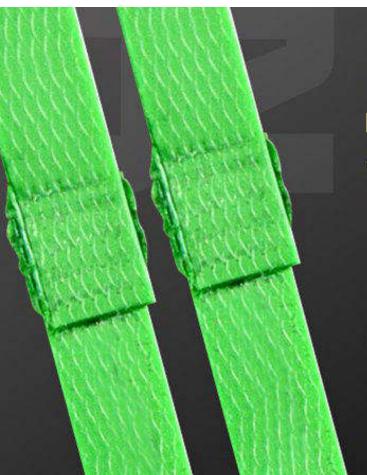

#### No knotting

The friction welding; tighten, bonding, cut atone time.

#### Band-free design

It simplifies the wear mode, different traditional balers, free zone pockets, faster operation speed.