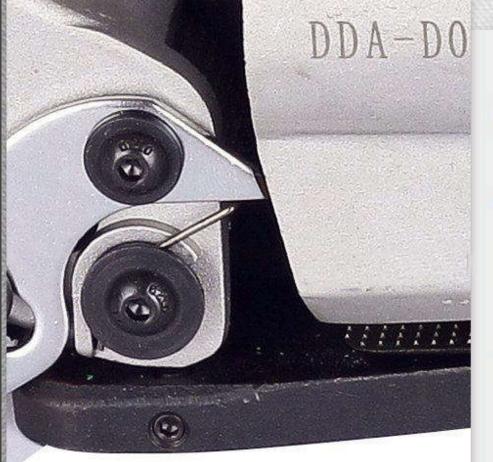

#### High quality alloy

The machine soldering base plate is made of high quality metal and high strength, and the front packing belt is fixed to prevent packing from taking off.