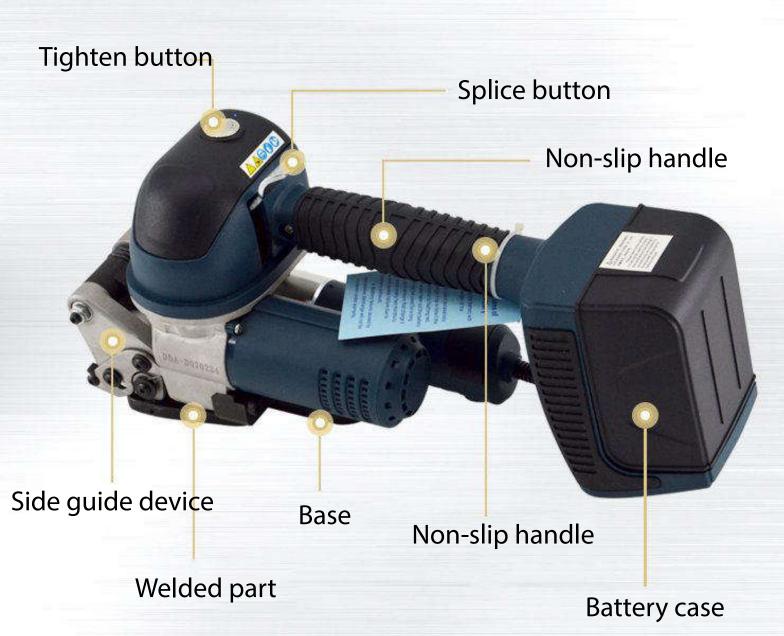

# 360 degrees without dead angle Handheld electric baler

Dual battery configuration

Pull 6000N **WIN-21** 

| Size                                  | Charging time    |
|---------------------------------------|------------------|
| 340*120*150mm                         | 90minutes        |
| For broadband                         | Apply with thick |
| 11-19mm                               | 0.5-1.2mm        |
| Suitable for packing belt             |                  |
| PP packing belt, PET packing belt     |                  |
| Maximum clamping force                |                  |
| 6000 N                                |                  |
| Weight                                | Melting time     |
| 3.66kg                                | 2-5seconds       |
| Adhesive tape                         | Machine power    |
| Friction welding                      | 3KW              |
| Battery life                          |                  |
| Can be recharged more than 2000 times |                  |

#### No knotting

The friction welding; tighten, bonding, cut atone time.

#### Band-free design

It simplifies the wear mode, different traditional balers, free zone pockets, faster operation speed.

### High-strength alloy materials

High strength alloy material is used for durability, reliable design and advanced manutacturing technology.

### Digital display device

Pull adjustment and weld time adjustment can be displayed through the screen, which is more intuitive and the performance is more stable.

### Original imported parts

The circuit boards, pull in and click, and fusion clicks are all imported, double battery configuration, stable operation and more mature products.

▲ 若长村死不朽,清把电池取出, 并且保证每两个月点电一次,过变 电量按保,电清失效。

#### Insulated nonslip handle

The machine is designed according to the heat body structure, and the surface is frosted to improve the comfort and fnction of the hands.

# Welding time and tightness

According to the F key, the F1 indicates the binding force and then indicates the fusion time according to the display F2.

#### High quality alloy

The machine soldering base plate is made of high quality metal and high strength, and the front packing belt is fixed to prevent packing from taking off.

#### Easy to use

Press the tightening button on your nght thumb untl the packing strap is completely stretched, then press the fusion button untilthe the strap is blown.

05.

#### Large capacity battery

The large capacity battery is easy to use. It can pack 80-200 bags and match two batteries.

/

- 1 Warranty card 4 Hex wrench \* 3 7 screwdriver & steel cone
- 2 Instructions 5 charger 8 small accessories \* 6
- 3 wrench 6 charging cable 9 battery box