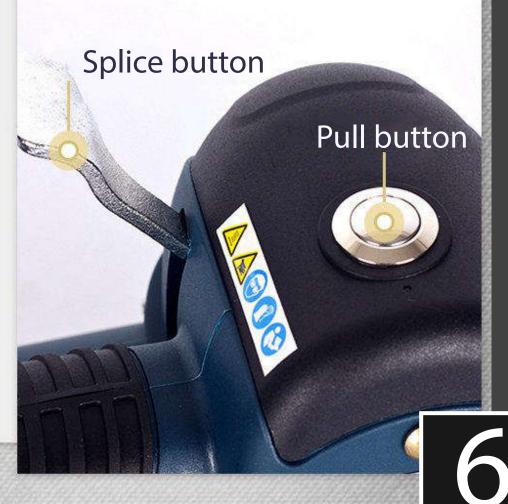

#### Easy to use

Press the tightening button on your nght thumb untl the packing strap is completely stretched, then press the fusion button untilthe the strap is blown.

05.

# Welding time and tightness

According to the F key, the F1 indicates the binding force and then indicates the fusion time according to the display F2.