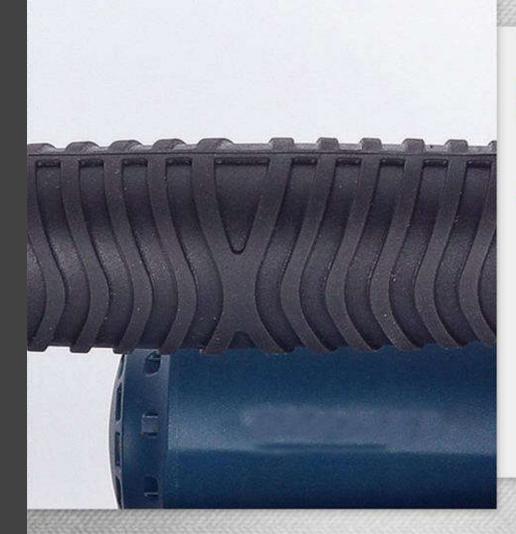

#### Insulated nonslip handle

The machine is designed according to the heat body structure, and the surface is frosted to improve the comfort and fnction of the hands.