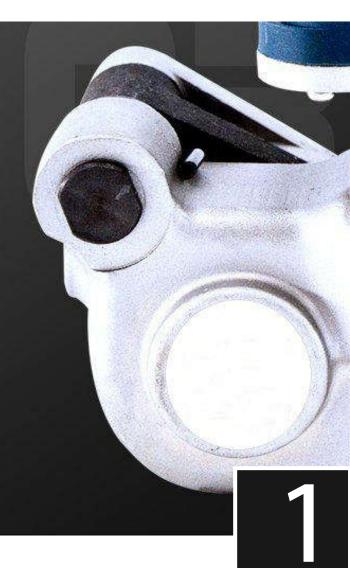

#### High quality alloy

The machine soldering base plate is made of high quality metal and high strength, and the front packing belt is fixed to prevent packing from taking off.