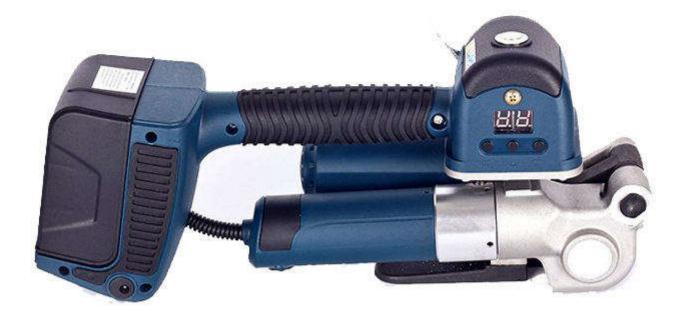

# 360 degrees without dead angle Handheld electric baler

Dual battery configuration

Pull 6000N **WIN-21** 

| Size                                  | Charging time    |
|---------------------------------------|------------------|
| 340*120*150mm                         | 90minutes        |
| For broadband                         | Apply with thick |
| 11-19mm                               | 0.5-1.2mm        |
| Suitable for packing belt             |                  |
| PP packing belt, PET packing belt     |                  |
| Maximum clamping force                |                  |
| 6000 N                                |                  |
| Weight                                | Melting time     |
| 3.66kg                                | 2-5seconds       |
| Adhesive tape                         | Machine power    |
| Friction welding                      | 3KW              |
| Battery life                          |                  |
| Can be recharged more than 2000 times |                  |