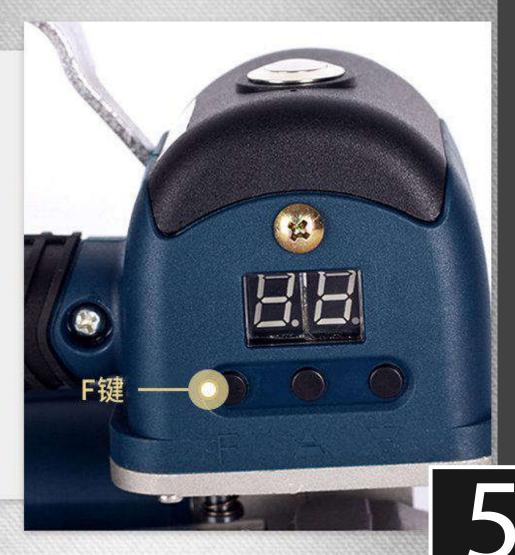

# Welding time and tightness

According to the F key, the F1 indicates the binding force and then indicates the fusion time according to the display F2.