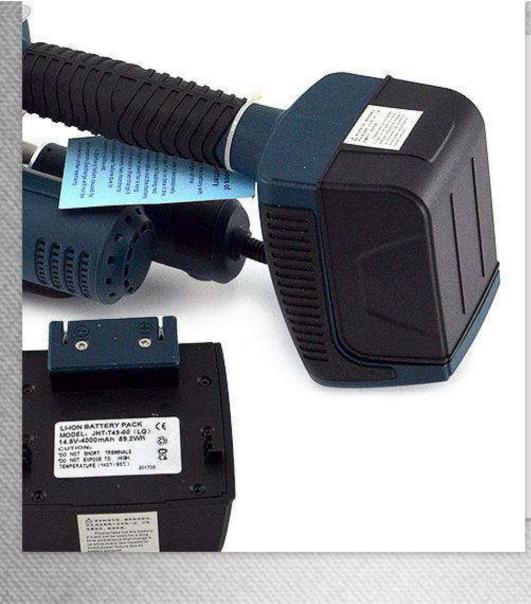

#### Large capacity battery

The large capacity battery is easy to use. It can pack 80-200 bags and match two batteries.

/

- 1 Warranty card 4 Hex wrench \* 3 7 screwdriver & steel cone
- 2 Instructions 5 charger 8 small accessories \* 6
- 3 wrench 6 charging cable 9 battery box

Please take out the battery if it will not be used for a long time, and ensure that charge it up once every two months to avoid power failure due to battery exhaust

Ô