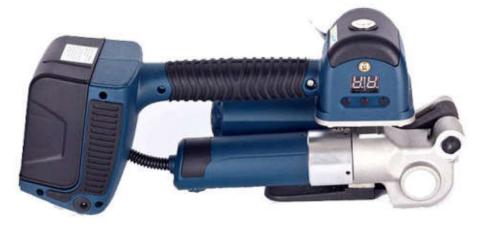

# 360 degrees without dead angle Handheld electric baler

Dual battery configuration

Pull 6000N **WIN-21** 

| Size                                  | Charging time    |
|---------------------------------------|------------------|
| 340*120*150mm                         | 90minutes        |
| For broadband                         | Apply with thick |
| 11-19mm                               | 0.5-1.2mm        |
| Suitable for packing belt             |                  |
| PP packing belt, PET packing belt     |                  |
| Maximum clamping force                |                  |
| 6000 N                                |                  |
| Weight                                | Melting time     |
| 3.66kg                                | 2-5seconds       |
| Adhesive tape                         | Machine power    |
| Friction welding                      | 3KW              |
| Battery life                          |                  |
| Can be recharged more than 2000 times |                  |

### High-strength alloy materials

High strength alloy material is used for durability, reliable design and advanced manutacturing technology.

### Original imported parts

The circuit boards, pull in and click, and fusion clicks are all imported, double battery configuration, stable operation and more mature products.

▲ 若长村死不朽,清把电池取出, 并且保证每两个月点电一次,过变 电量按保,电清失效。

#### Insulated nonslip handle

The machine is designed according to the heat body structure, and the surface is frosted to improve the comfort and fnction of the hands.

# Welding time and tightness

According to the F key, the F1 indicates the binding force and then indicates the fusion time according to the display F2.

#### Large capacity battery

The large capacity battery is easy to use. It can pack 80-200 bags and match two batteries.

/

- 1 Warranty card 4 Hex wrench \* 3 7 screwdriver & steel cone
- 2 Instructions 5 charger 8 small accessories \* 6
- 3 wrench 6 charging cable 9 battery box