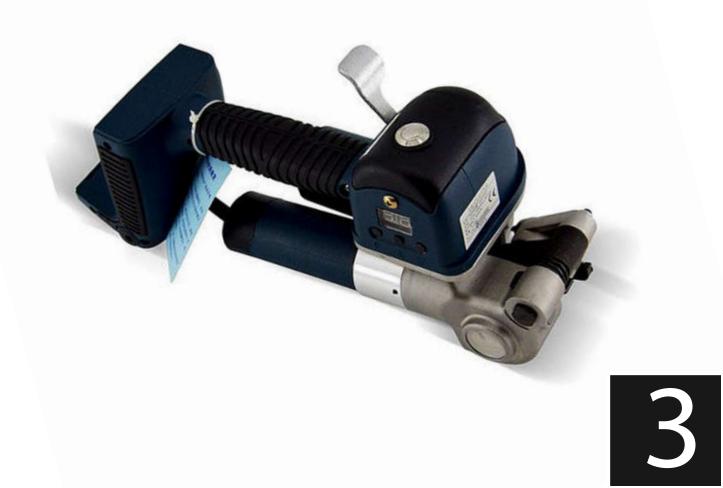

# 360 degrees without dead angle Handheld electric baler

Dual battery configuration

Pull 6000N **WIN-21** 

| Size                                  | Charging time    |
|---------------------------------------|------------------|
| 340*120*150mm                         | 90minutes        |
| For broadband                         | Apply with thick |
| 11-19mm                               | 0.5-1.2mm        |
| Suitable for packing belt             |                  |
| PP packing belt, PET packing belt     |                  |
| Maximum clamping force                |                  |
| 6000 N                                |                  |
| Weight                                | Melting time     |
| 3.66kg                                | 2-5seconds       |
| Adhesive tape                         | Machine power    |
| Friction welding                      | 3KW              |
| Battery life                          |                  |
| Can be recharged more than 2000 times |                  |